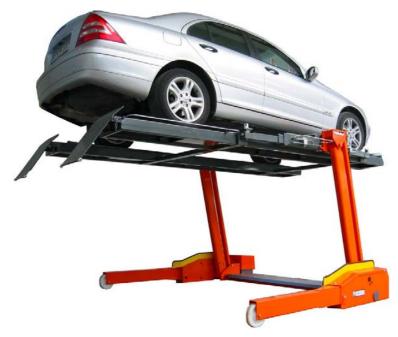

## Platforms FA3-2000

(Art.-No. FHB3000-FA3)

Accessory for lift FHB3000-SS and FHB3000-SL with drive-in width 2000 mm

- Lift FHB3000 to be used with either swivel arms or with platforms.
- Easy and quick refitting. Platforms to be mounted onto swivel arms of the lift.
- Platforms adjustable in width for different wheel tracks.
- Ideal as inspection lift.

## Technical data: (car lift with platforms)

Capacity: 2750 kg
Drive-in width 2000 mm
Access height: 105 mm
Width of platforms: 430 mm
Length of platforms: 3500 mm
Adjustable width: 1560 – 1960 mm
(outside dimensions)