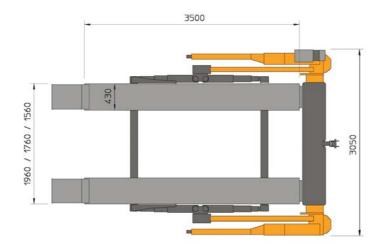

## Technical data: (car lift with platforms)

Capacity: 2750 kg
Drive-in width 2000 mm
Access height: 105 mm
Width of platforms: 430 mm
Length of platforms: 3500 mm
Adjustable width: 1560 – 1960 mm
(outside dimensions)

Weight of platforms: 250 kg

The specifications are subject to change without notice - 2010/10

Alte Poststrasse 9 / 11 • 72250 Freudenstadt • Germany

Tel. +49 (0)7441-4031 • Fax +49 (0)7441-87778 info@finkbeiner.eu • www.finkbeiner.eu